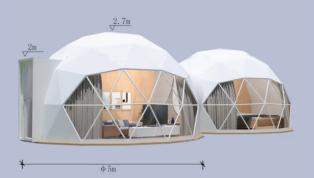

### 5m+4m customized glamping dome

5m+4m conjoined dome, a 5m dome as the living room and bedroom, and a 4m (or 3m) dome designed as a bathroom. They are connected to form a complete luxury dome suite, and even you can put a bathtub in it.