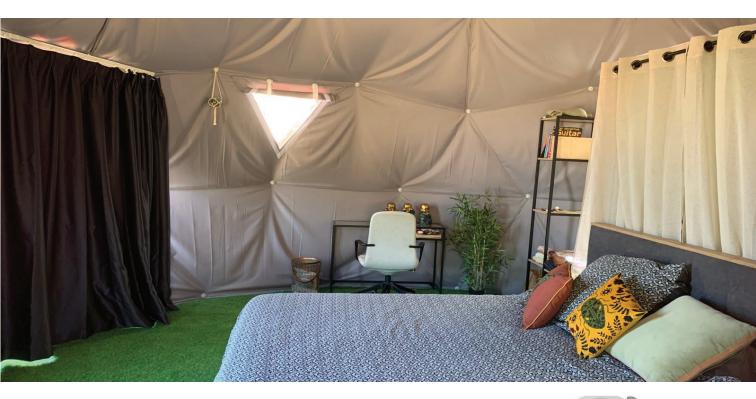

### Furniture

Supplied by Top Supplier Wood: Rubberwood, Solid Wood Style: Scandinavian design Grade: 4-Star Hotel Grade

## ACCESSORIES **& FURNITURE**

**PVC CLEAR WINDOW** 

(CANNOT OPEN)

ROUND GLASS WINDOW

TRIANGLE GLASS WINDOW

SKYLIGHT & AUTO SUN

ROOF

INSULATION LINER

SOLAR EXHAUST FAN

CURTAIN AND RAIL

CHIMNEY

FIREPLACE / STOVE KIT

BATHROOM MODULE

Chair Table

Tea Table Sofa Chair

Dinner Chair 140cm Dinner Table

180cm Bed/Mattress 150cm Bed/Mattress 135cm Bed/Mattress 50cm Nightstand

80cm Stand

250cm Kitchenette 300cm Kitchenette

50' TV 120cm TV Table

Bathroom Module

80cm Wardrobe 100cm Wardrobe