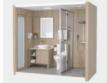

SOLAR EXHAUST FAN

CURTAIN AND RAIL

CHIMNEY

FIREPLACE / STOVE KIT

BATHROOM MODULE

Chair Table

Tea Table Sofa Chair

Dinner Chair 140cm Dinner Table

180cm Bed/Mattress 150cm Bed/Mattress 135cm Bed/Mattress 50cm Nightstand

80cm Stand

250cm Kitchenette 300cm Kitchenette

50' TV 120cm TV Table

Bathroom Module

80cm Wardrobe 100cm Wardrobe