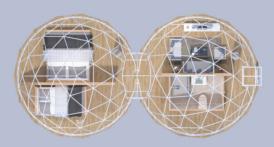

### 5m+5m customized luxury glamping dome

If you feel that the space of 5m+4m (or 3m) is not spacious enough, or you want more luxury, you can also connect two 5m domes to form an ultra-luxury family suite, which can include a living room area, bathroom, double bedroom, and small bedroom.