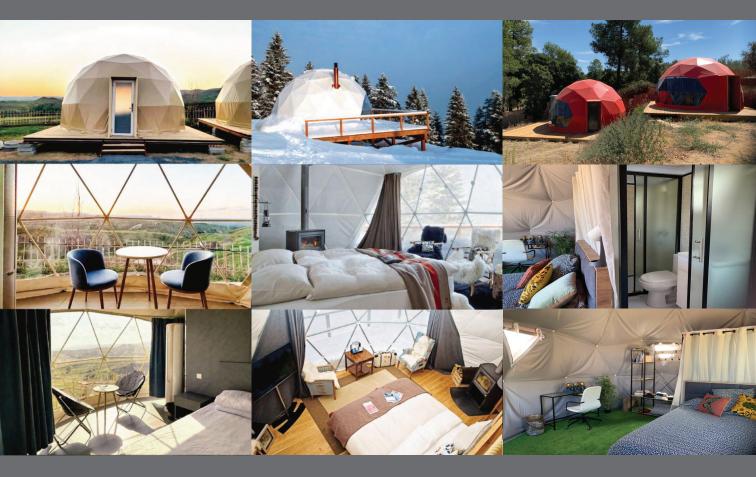

## **PRODUCTS** LUXURY GLAMPING DOME

GLAMPING

HOME OFF-GRID

GUESTHOUS

Glamping Dome Tent has an eye-catching and elegant look. It is easy to fully equipped with household facilities, and can be easily installed everywhere to provide a unique and comfortable living experience.

So it is widely used for resorts, glamping sites, campgrounds, hotels, Airbnb hosting and can also be used as a unique greenhouse.

The solid and safe structure, portable installation package, and sufficient accessories make Glamping Dome more and more popular these years.