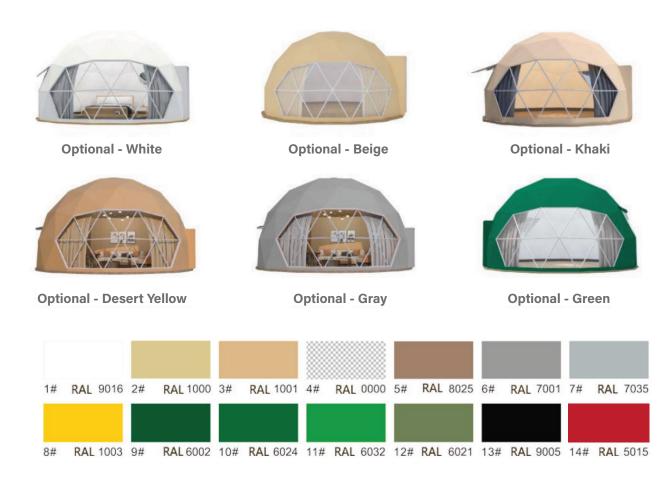

# COVER COLOR OPTIONS

Please note: #1, 2, 3, 4, 7, 9 are commonly used colors and can be selected directly. Other colors will take time to customize so please consult our sales or engineers in advance before choosing them.