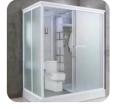

## ACCESSORIES **& FURNITURE**

**PVC CLEAR WINDOW** 

(CANNOT OPEN)

ROUND GLASS WINDOW

TRIANGLE GLASS WINDOW

SKYLIGHT & AUTO SUN

ROOF

INSULATION LINER

SOLAR EXHAUST FAN

CURTAIN AND RAIL

CHIMNEY

FIREPLACE / STOVE KIT

BATHROOM MODULE

Chair Table

Tea Table Sofa Chair

Dinner Chair 140cm Dinner Table

180cm Bed/Mattress 150cm Bed/Mattress 135cm Bed/Mattress 50cm Nightstand

80cm Stand

250cm Kitchenette 300cm Kitchenette

50' TV 120cm TV Table

Bathroom Module

80cm Wardrobe 100cm Wardrobe