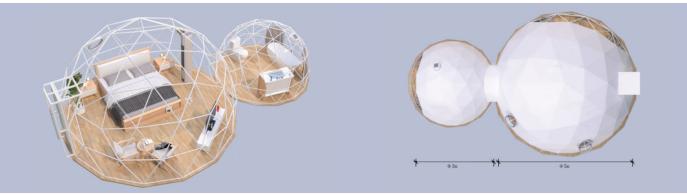

### 5m+4m customized glamping dome

5m+4m conjoined dome, a 5m dome as the living room and bedroom, and a 4m (or 3m) dome designed as a bathroom. They are connected to form a complete luxury dome suite, and even you can put a bathtub in it.