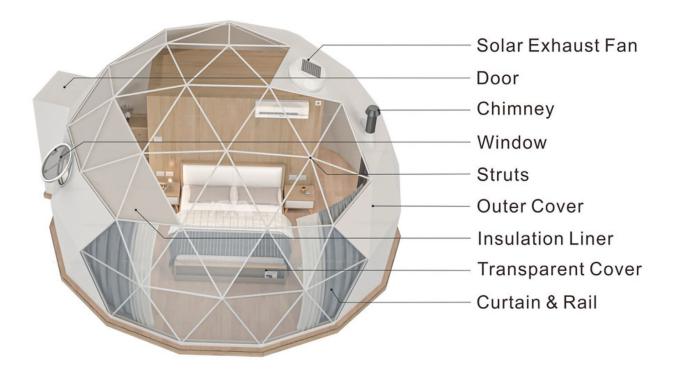

## ACCESSORIES **& FURNITURE**

**PVC CLEAR WINDOW** 

(CANNOT OPEN)

ROUND GLASS WINDOW

TRIANGLE GLASS WINDOW

SKYLIGHT & AUTO SUN

ROOF

INSULATION LINER

SOLAR EXHAUST FAN

CURTAIN AND RAIL

CHIMNEY

FIREPLACE / STOVE KIT

BATHROOM MODULE

Chair Table

Tea Table Sofa Chair

Dinner Chair 140cm Dinner Table