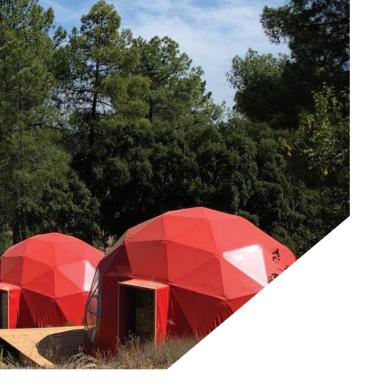

## **PRODUCTS** LUXURY GLAMPING DOME

GLAMPING

HOME OFF-GRID

GUESTHOUS

Glamping Dome Tent has an eye-catching and elegant look. It is easy to fully equipped with household facilities, and can be easily installed everywhere to provide a unique and comfortable living experience.

So it is widely used for resorts, glamping sites, campgrounds, hotels, Airbnb hosting and can also be used as a unique greenhouse.

The solid and safe structure, portable installation package, and sufficient accessories make Glamping Dome more and more popular these years.

We provide various size's glamping dome tents from 4m to 9m with sufficient add-ons and options. We also provide tailored and turnkey solutions to meet your individual needs and fit your budget.