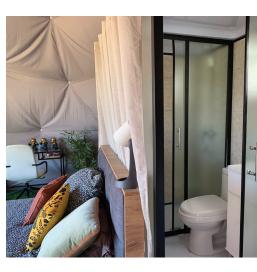

### 5m+4m customized glamping dome

5m+4m conjoined dome, a 5m dome as the living room and bedroom, and a 4m (or 3m) dome designed as a bathroom. They are connected to form a complete luxury dome suite, and even you can put a bathtub in it.