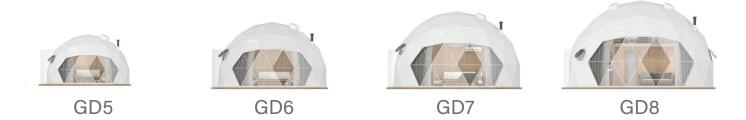

## **DOMES SIZES** & SPECIFICATIONS

We can produce geodestic domes from **diameters 3m to 10m** Below we list the most popular 5m-8m domes information. Do not hesitate to contact us in case you want to order a custom size. The domes can be used also for other purposes such as Yoga classes, events, workshops and more

|                                   | GD5                                      | GD6               | GD7                             | GD8                                           |
|-----------------------------------|------------------------------------------|-------------------|---------------------------------|-----------------------------------------------|
| Diameter                          | 5m / 16.4ft                              | 6m / 19.7ft       | 7m / 23ft                       | 8m / 26.2ft                                   |
| Floor Area                        | 19.60m <sup>2</sup> / 210ft <sup>2</sup> | 28.26m² / 304ft²  | 38.48m² / 414ft²                | 50.24m² / 540ft²                              |
| Top Height                        | 3m / 9.84ft                              | 3.5m / 11.48ft    | 3.7m / 12.14ft                  | 4m / 13.12ft                                  |
| Struts Size(mm)                   | Φ26*1.6                                  | Φ26*1.6           | Φ26*1.6                         | Φ26*1.6 / Φ32*2                               |
| Capacity<br>(for people sleeping) | 1-2                                      | 1-2 with bathroom | 2 adults + 2 kids<br>for family | 2 adults + 2 kids<br>luxury suite, for family |

Note: If you need a glamping dome with a diameter <5m or >8m, please contact our salesperson.