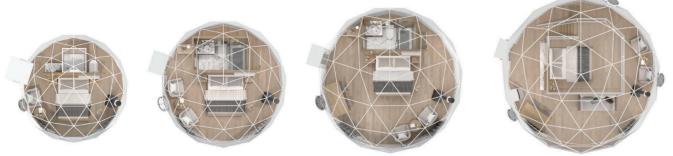

# **FLOOR PLAN** LAYOUT DESIGN

GD5 - 20 M<sup>2</sup>

GD6 - 28 M<sup>2</sup>

GD7 - 38.5 M<sup>2</sup>

GD8 - 50 M<sup>2</sup> amanita-domes.com / 4

Note: You can create different layouts as you wish.